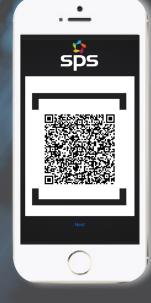

## Instructions & registration QR code

**FREE Download SPS SOS** from the App Store or Google Play Store

Populate with name, telephone number and policy details per email

When faced with a crisis,

Full Name (required) +27 (0) 00 000 0000 Policy number: 0000000 Lodge Name: Xxxxxxxxx

Press the panic button for emergency assistance

5

4

Allow SPS SOS to access your location

Register the App with the QR code