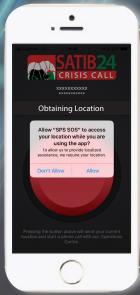

Full Name (required) +27 (0) 00 000 0000 Policy number: 0000000 Lodge Name: Xxxxxxxxx

Press the panic button for emergency assistance

5

4

Allow SPS SOS to access your location

Register the App with the QR code