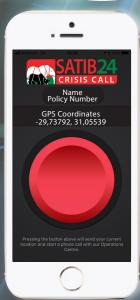

Once the panic button is pushed SATIB24's incident management's App will confirm the call through a 'dial' prompt. Once 'Yes, dial' is selected, the App will immediately send your location (via GPS co-ordinates), and policy details to SATIB24's operations centre.

Full Name (required) +27 (0) 00 000 0000 Policy number: 0000000 Lodge Name: Xxxxxxxxx

Press the panic button for emergency assistance

5

4

Allow SPS SOS to access your location

Register the App with the QR code